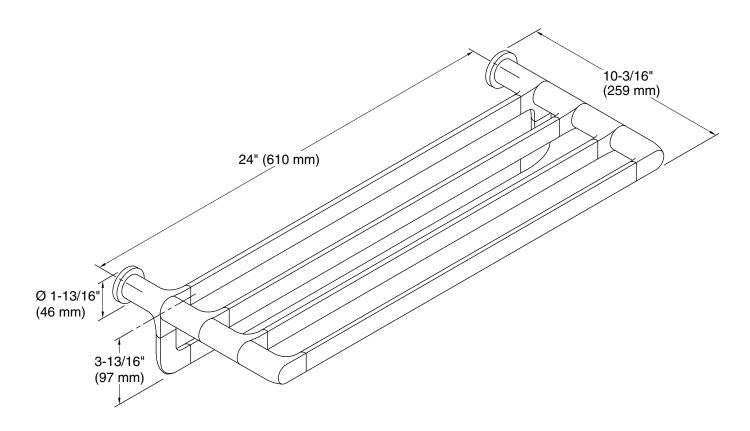

#### **Features**

- 24" (609 mm) upper shelf with towel bar below provides additional storage.
- Coordinates with other products in the Avid collection.

### **Technical Information**

All product dimensions are nominal.

Material: Zinc, Brass